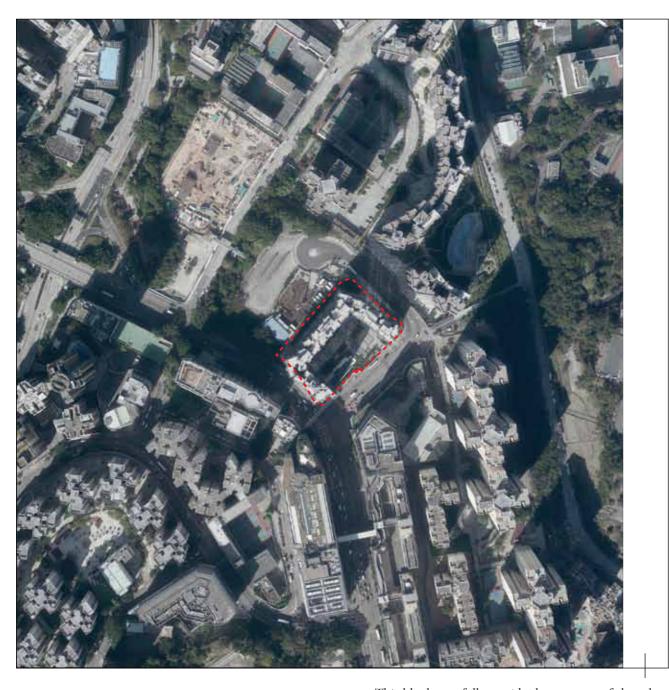

## AERIAL PHOTOGRAPH OF THE DEVELOPMENT

# 發展項目的鳥瞰照片

This blank area falls outside the coverage of the relevant Aerial Photograph 鳥瞰照片並不覆蓋本空白範圍

Survey and Mapping Office, Lands Department, The Government of HKSAR © Copyright reserved - reproduction by permission only.

香港特別行政區政府地政總署測繪處ⓒ版權所有,未經許可,不得複製。

Adopted from part of the aerial photograph taken by the Survey and Mapping Office of Land Department at a flying height of 6,000 feet, photo No.E030944C, date 27 December 2017.

摘錄自地政總署測繪處於2017年12月27日在6,000呎飛行高度拍攝之鳥瞰照片,編號為E030944C。

#### Remarks

Due to technical reasons (such as the shape of the Development), the aerial photograph has shown more than the area required under the "Residential Properties (First-hand Sales) Ordinance".

#### 備註:

因技術原因(例如發展項目之形狀),鳥瞰照片所顯示的範圍多於《一手住宅物業銷售條例》所要求。

LOCATION OF THE DEVELOPMENT 發展項目的位置