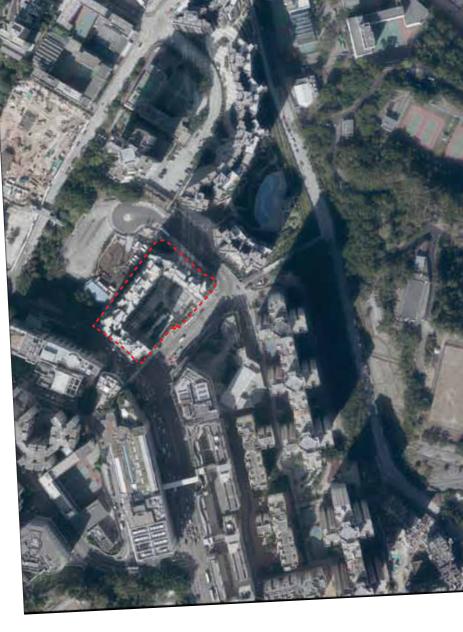

## AERIAL PHOTOGRAPH OF THE DEVELOPMENT

# 發展項目的鳥瞰照片

Survey and Mapping Office, Lands Department, The Government of HKSAR © Copyright reserved - reproduction by permission only.

香港特別行政區政府地政總署測繪處ⓒ版權所有,未經許可,不得複製。

Adopted from part of the aerial photograph taken by the Survey and Mapping Office of Land Department at a flying height of 6,000 feet, photo No.E030945C, date 27 December 2017.

摘錄自地政總署測繪處於2017年12月27日在6,000呎飛行高度拍攝之鳥瞰照片,編號為E030945C。

#### Remarks

Due to technical reasons (such as the shape of the Development), the aerial photograph has shown more than the area required under the "Residential Properties (First-hand Sales) Ordinance".

#### 計:

因技術原因(例如發展項目之形狀),鳥瞰照片所顯示的範圍多於《一手住宅物業銷售條例》所要求。