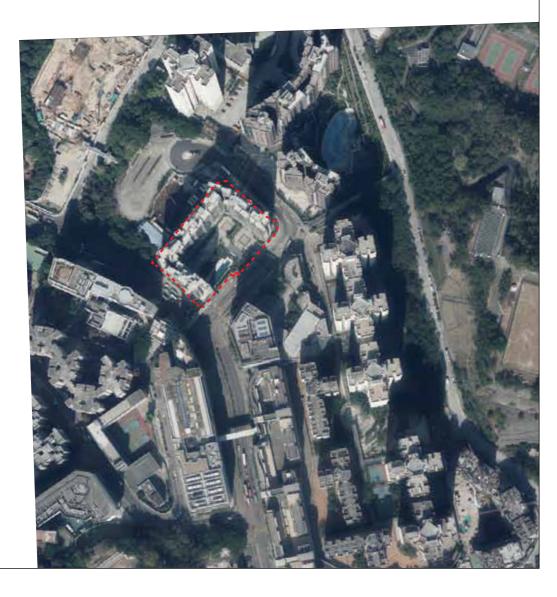

## AERIAL PHOTOGRAPH OF THE DEVELOPMENT

# 發展項目的鳥瞰照片

This blank area falls outside the coverage of the relevant Aerial Photograph 鳥瞰照片並不覆蓋本空白範圍

Survey and Mapping Office, Lands Department, The Government of HKSAR © Copyright reserved - reproduction by permission only.

香港特別行政區政府地政總署測繪處ⓒ版權所有,未經許可,不得複製。

Adopted from part of the aerial photograph taken by the Survey and Mapping Office of Land Department at a flying height of 6,000 feet, photo No.E030302C, date 27 December 2017.

摘錄自地政總署測繪處於2017年12月27日在6,000呎飛行高度拍攝之鳥瞰照片,編號為E030302C。

#### Remarks

Due to technical reasons (such as the shape of the Development), the aerial photograph has shown more than the area required under the "Residential Properties (First-hand Sales) Ordinance".

#### 計:

因技術原因(例如發展項目之形狀),鳥瞰照片所顯示的範圍多於《一手住宅物業銷售條例》所要求。